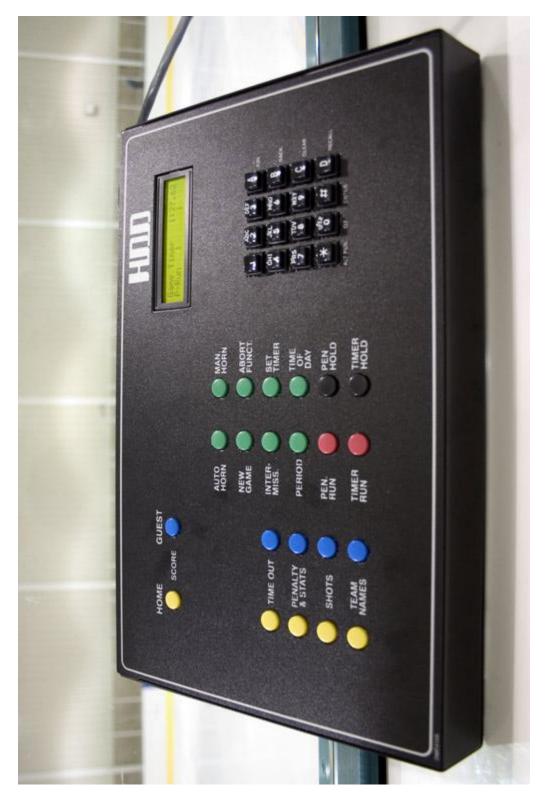

The timekeeper will be in charge of the score clock. The information that the timekeeper must put up on the score clock is the period that the game is in, the time for each period, goals, penalties, and shots on goal. The timekeeper must also start and stop the clock according to the stops and starts in play during the game.

The referees will provide the scorekeepers with the information regarding which player scored and who they were assisted by. The information regarding the period and the time left in the period can be found by the scorekeeper on the score clock. For this the scorekeeper should write down the exact time left on the score clock.

The referees will provide the scorekeepers with the information regarding which player received the penalty, which player is serving the penalty, why the player received the penalty and how many minutes the penalty is for. The information regarding the period, the time the player got off the ice, when the penalty started and when the player got on the ice can be found by the scorekeeper on the score clock. For these the scorekeeper should write down the exact time on the score clock.