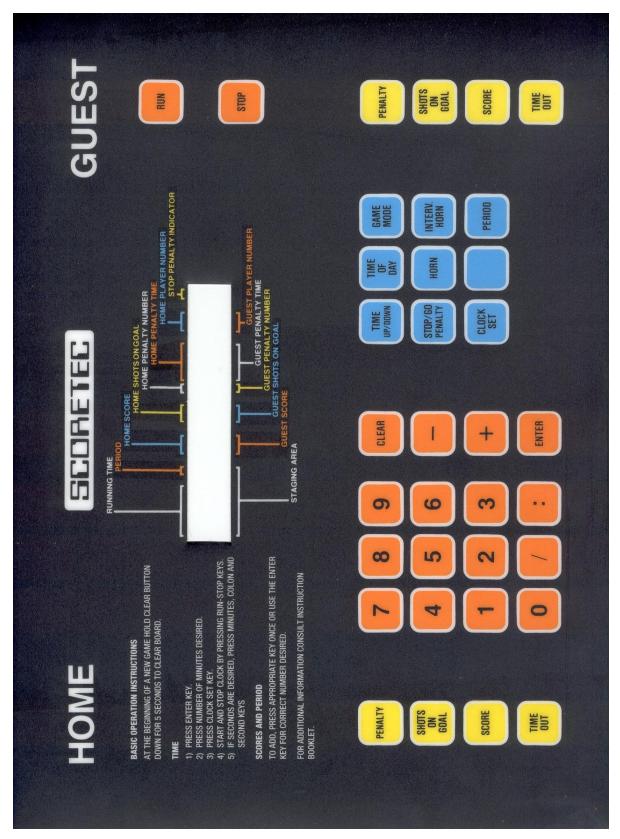

The timekeeper will be in charge of the score clock. The information that the timekeeper must put up on the score clock is the period that the game is in, the time for each period, goals, penalties, and shots on goal. The timekeeper must also start and stop the clock according to the stops and starts in play during the game.

The referees will provide the scorekeepers with the information regarding which player scored and who they were assisted by. The information regarding the period and the time left in the period can be found by the scorekeeper on the score clock. For this the scorekeeper should write down the exact time left on the score clock.

The referees will provide the scorekeepers with the information regarding which player received the penalty, which player is serving the penalty, why the player received the penalty and how many minutes the penalty is for. The information regarding the period, the time the player got off the ice, when the penalty started and when the player got on the ice can be found by the scorekeeper on the score clock. For these the scorekeeper should write down the exact time on the score clock.