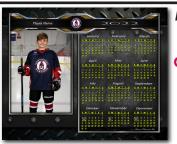

starting about 2 weeks after picture day. See dates by entering the online gallery here.

ENTER HERE



#### Standard "Memory Mate" Personalized with graphic overlay

Each player will receive an 8 x 10 "Memory Mate" paid for by the hockey association.



Bantam & Midget Shirt & Tie



Teams have the choice to wear a shirt and tie under their jersey with black slacks and black shoes. Individual pictures are taken from above the ankles up (3/4 body). Please bring your sticks and gloves,

Goalies



All pictures are taken from above the ankles up (3/4 body). Your choice to wear your pads or black slacks. Bring Pads, gloves, stick and skates for team picture.

All other players



All other teams (Timbit, Novice, Atom, and Pee Wee) will come dressed in full gear for their individual picture.



ITEM(I)

8 x 10 Calendar

\$17.00

Personalized



#### ITEM(S) Mouse Pad

8 x 9 "mouse pad" with custom graphic overlay

\$ 20.00



ITEM G Classic Mate



\$17.00

8 x 10

\$15.00

UNIT(A)

UNIT (C)

**ANY ONE UNIT** 

UNIT(E) 8 - (1.5 x 2.5) Wallets 1 - (5 x 7) UNIT(F)











ITEM (K-1) **Fridge Magnets** "Plain" \$ 15.00

Dimensions =  $2.5 \times 3.5$ 



\$ 15.00

(Front Only)

ITEM (Q) Magazine Cover



\$17.00

8 x 10

**(B)** 2 - (5 x 7)

UNIT

ITEM(z) Puck Display

Printed puck inside

\$25.00



ITEM W Bag Tag

Thick Acrylic with metal print.

Bag Tag displays the "players name" nd "association logo" and can be used again the following year.

> \$ 17.00 Comes with strap







Coach Player





Each coach will receive a complimentary 4 x 5 picture of themselves with their