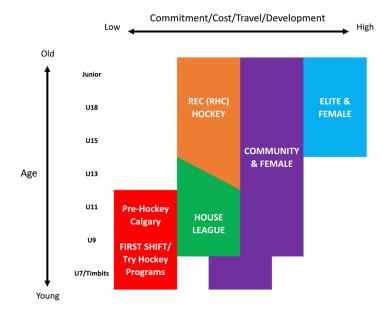

# What stream is right for me?

#### Main factors to consider:

- Cost
- Time commitment
- Travel
- Ability to play with friends
- Development
- Fun

## **Hockey Calgary offers:**

- Try hockey programs via First Shift
- Community Hockey (Bow River Bruins)
- House League (NWHL)
- Elite Hockey (NWCAA)
- Female Hockey
- Rec Hockey

#### **Stream Comparisons**

|                                          | Rec (RHC)                                                                       | House League                | Community and Female                                                     |  |
|------------------------------------------|---------------------------------------------------------------------------------|-----------------------------|--------------------------------------------------------------------------|--|
| Diagon Diagonant                         |                                                                                 |                             | · · · · · · · · · · · · · · · · · · ·                                    |  |
| Player Placement                         | Balanced teams will be created within each league                               |                             | Players are tiered based on skill.  No. 2-4 times per week. Random days. |  |
| Set Days/Schedules                       | Yes. Twice per week. Set days.                                                  |                             | (exception - U7 & U9 is somewhat consistent)                             |  |
| Cash Calls                               | No                                                                              |                             | Yes                                                                      |  |
| Volunteer Bond                           | No. However without volunteers the league will be unable to operate             |                             | Yes - Volunteer Bonds are determined by each Association                 |  |
| Travel                                   | City-wide League                                                                | Quadrant based league       | U13 & down - North/South League<br>U15 & up - City-wide League           |  |
| Practices                                | No practices in this Stream<br>(exception of 6 development<br>sessions for U13) | Yes                         | Yes                                                                      |  |
| Practice to Game Ratio                   | 0:1                                                                             | 1:1                         | 2:1                                                                      |  |
| Full Ice Games                           | Yes                                                                             | U9 - No<br>U11 and up - Yes |                                                                          |  |
| Fundraising                              | No No                                                                           |                             | Yes - Fundraising guidelines are set by each Association.                |  |
| Purchasing of additional ice             | Not permitted                                                                   |                             | Yes                                                                      |  |
| Participate in Exhibition<br>Games       | No                                                                              |                             | Yes                                                                      |  |
| Participate in Esso Minor<br>Hockey Week | Yes                                                                             | No                          | Yes                                                                      |  |
| Participate in Playoffs                  | Yes                                                                             | No                          | U9 - No<br>U11 and up - Yes                                              |  |
| Participate in Additional<br>Tournaments | No                                                                              | No                          | Yes. At additional cost.                                                 |  |
| Police Checks for<br>Volunteers          | Mandatory                                                                       |                             |                                                                          |  |
| Coaching Requirements                    | All Coaches require: RIS Activity Leader (Coach).                               |                             |                                                                          |  |
|                                          | Safety is strongly recommended for ALL coaches                                  |                             |                                                                          |  |
|                                          |                                                                                 |                             | ad Coaches must have Coach 1 or Coach 2                                  |  |
|                                          | No Additional Requirements                                                      | U13 Head Coaches must have  | Additional requirements are required for some                            |  |
|                                          | <u> </u>                                                                        | Checking Skills             | divisions in the community league.                                       |  |