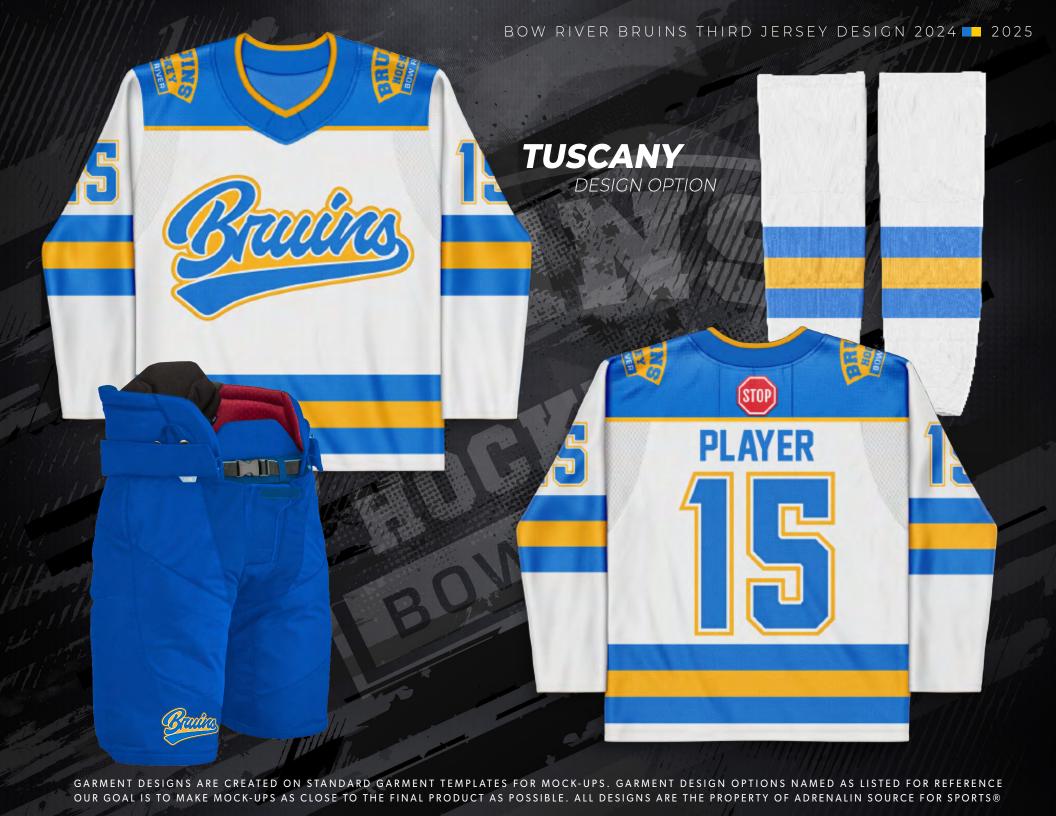

PLEASE NOTE THE NAME OF THE DESIGN OPTION OF YOUR CHOOSING ON THE FOLLOWING PAGES WHEN REFERENCING A DESIGN OPTION.

CRESTMONT
DESIGN OPTION

PLAYER 7

BOW RIVER

HOCKEY

**BOW RIVER** 

GARMENT DESIGNS ARE CREATED ON STANDARD GARMENT TEMPLATES FOR MOCK-UPS. GARMENT DESIGN OPTIONS NAMED AS LISTED FOR REFERENCE OUR GOAL IS TO MAKE MOCK-UPS AS CLOSE TO THE FINAL PRODUCT AS POSSIBLE. ALL DESIGNS ARE THE PROPERTY OF ADRENALIN SOURCE FOR SPORTS®