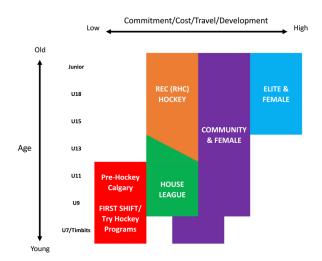

# What stream is right for me?

#### Main factors to consider:

- Cost
- Time commitment
- Travel
- Ability to play with friends
- Development
- Fun

# **Hockey Calgary offers:**

- Try hockey programs via First Shift
- Community Hockey (Bow River Bruins)
- House League (NWHL)
- Elite Hockey (NWCAA)
- Female Hockey
- Rec Hockey